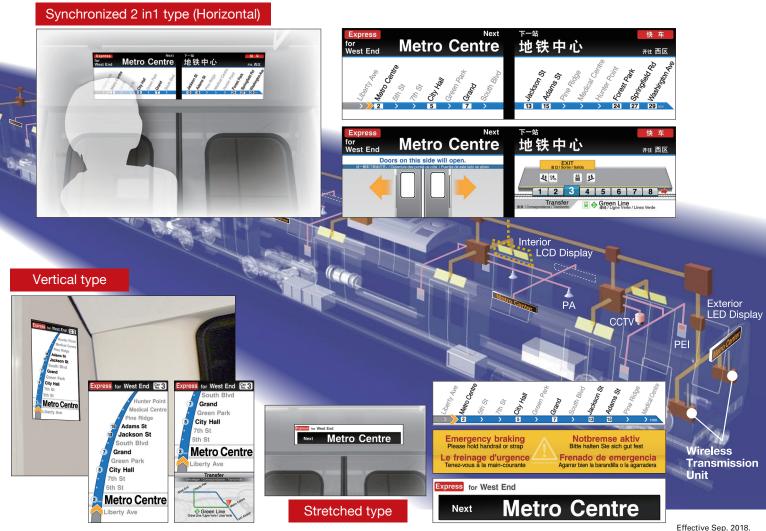

## **Train Vision**

- Passenger information and advertisements integrated into one LCD unit
- Various types of LCDs: synchronized 2 in1, horizontal, vertical and stretched types
- Real-time display of traffic information and emergency information
- Highly reliable, high-quality LCDs
- User-oriented display image with universal design (color combinations, fonts, etc.)