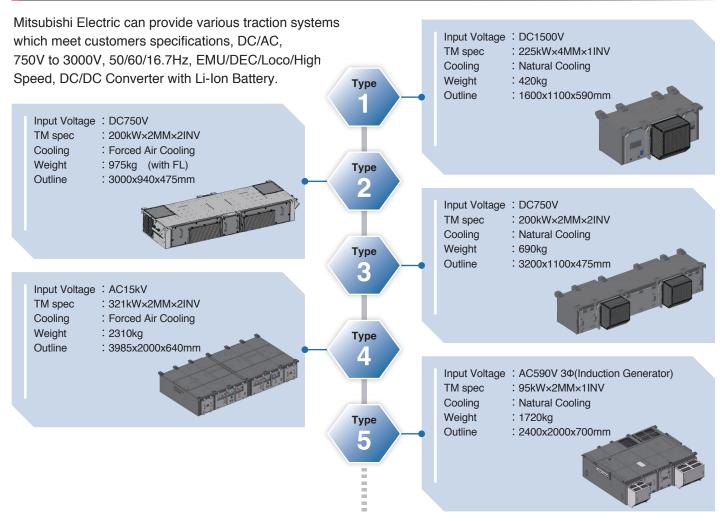

h reliable traction inverter systems to all over the world since 1995, for more than 85,000 cars.

#### **New Standardized Traction Inverter**

As part of a new generation traction system, the traction inverter can cover a wide power range and various specifications with compact size and light weight. Furthermore, the mass customization concept allows various customizations. Mitsubishi Electric will provide:

- High reliable traction inverter based on international standards and own accumulated technology
- Optimized traction inverter with minimum design / manufacturing time



• Three kinds of power device depending on high power, high efficiency requirements etc.

• Compatible power device design which can be assembled with same heat sink.

#### **Standard Lineups of Traction Systems**



#### Manufacturing Record (World)



### MITSUBISHI ELECTRIC CORPORATION

http://www.MitsubishiElectric.com