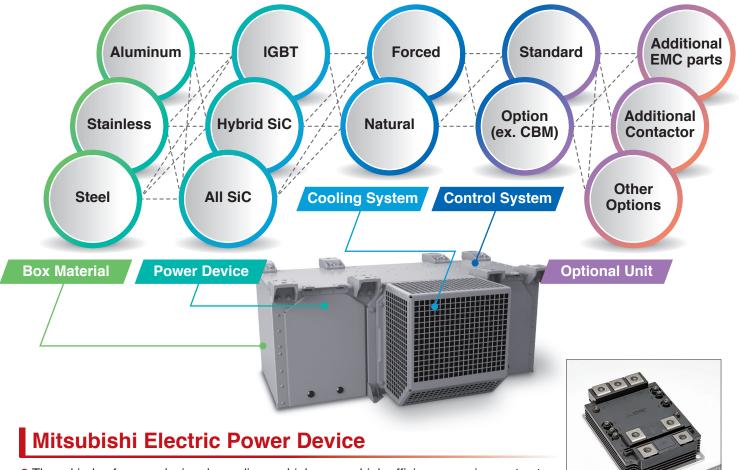

#### **New Standardized Traction Inverter**

As part of a new generation traction system, the traction inverter can cover a wide power range and various specifications with compact size and light weight. Furthermore, the mass customization concept allows various customizations. Mitsubishi Electric will provide:

- High reliable traction inverter based on international standards and own accumulated technology
- Optimized traction inverter with minimum design / manufacturing time

• Three kinds of power device depending on high power, high efficiency requirements etc.

• Compatible power device design which can be assembled with same heat sink.