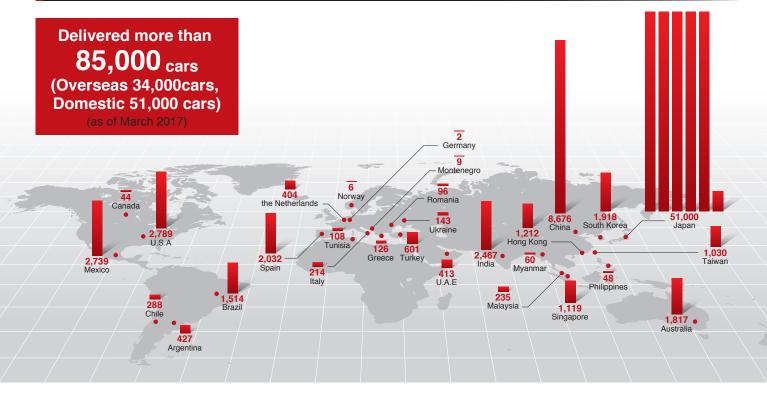

## Mitsubishi Electric provides the flexibly customized traction inverters with reliable standard units.

Mitsubishi Electric has been providing high reliable traction inverter systems to all over the world since 1995, for more than 85,000 cars.

#### Manufacturing Record (World)